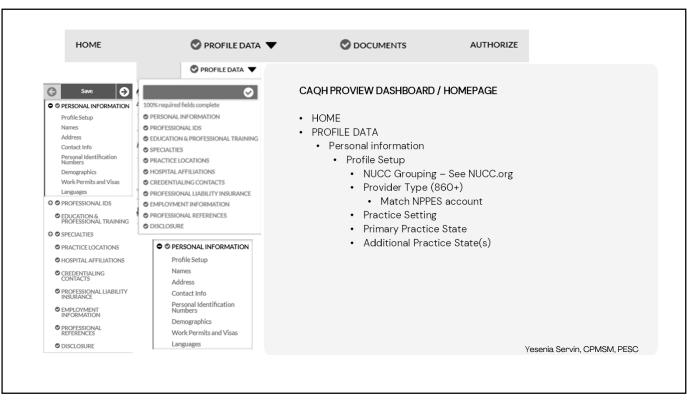

www.healthcare.trainingleader.com

| Required fields are indicated with a red asterisk. All other fields are optional.   Profile Setup   Please confinition   Presseconfinition   Profile Setup   Please confinition   Presseconfinition   Presseconfinit | YS CREDENTIALING LLC |                                                                                                                                                                                                                                                                | CURRENT      | PREVIOUS | SAME |
|----------------------------------------------------------------------------------------------------------------------------------------------------------------------------------------------------------------------------------------------------------------------------------------------------------------------------------------------------------------------------------------------------------------------------------------------------------------------------------------------------------------------------------------------------------------------------------------------------------------------------------------------------------------------------------------------------------------------------------------------------------------------------------------------------------------------------------------------------------------------------------------------------------------------------------------------------------------------------------------------------------------------------------------------------------------------------------------------------------------------------------------------------------|----------------------|----------------------------------------------------------------------------------------------------------------------------------------------------------------------------------------------------------------------------------------------------------------|--------------|----------|------|
| National Uniform Claim Committee     Nucc Grouping @      Provider Type   Nucr Grouping @   * Provider Type   Nutritionist   * Practice Setting @   Impatient/Outpatient or Outpatient Only   * Primary Practice State@   IL   Additional Practice State(5)                                                                                                                                                                                                                                                                                                                                                                                                                                                                                                                                                                                                                                                                                                                                                                                                                                                                                              | * Rec                | uired fields are indicated with a red asterisk. All other fields a                                                                                                                                                                                             | re optional. |          |      |
| Nutritionist   * Practice Setting •   Inpatient/Outpatient or Outpatient Only   * Primary Practice State •   IL   Additional Practice State(s)                                                                                                                                                                                                                                                                                                                                                                                                                                                                                                                                                                                                                                                                                                                                                                                                                                                                                                                                                                                                           | claim Committee      | Profile Setup<br>Please confirm your NUCC Grouping. Provider Type, Practice Setting, and Practice State so that your CAQH Pri<br>profile can be customized for your situation. The answers you provide will determine which fields display and an<br>required. |              |          |      |
| Nutritionist   * Practice Setting •   Inpatient/Outpatient or Outpatient Only   * Primary Practice State •   IL   Additional Practice State(s)                                                                                                                                                                                                                                                                                                                                                                                                                                                                                                                                                                                                                                                                                                                                                                                                                                                                                                                                                                                                           | uniform Class        | * NUCC Grouping ®                                                                                                                                                                                                                                              | _            |          |      |
| Nutritionist   * Practice Setting •   Inpatient/Outpatient or Outpatient Only   * Primary Practice State •   IL   Additional Practice State(s)                                                                                                                                                                                                                                                                                                                                                                                                                                                                                                                                                                                                                                                                                                                                                                                                                                                                                                                                                                                                           | National             | Dietary & Nutritional Service Providers                                                                                                                                                                                                                        | $\mathbf{v}$ |          |      |
| * Practice Setting  Inpatient/Outpatient on Outpatient Only  * Primary Practice State  IL  Additional Practice State(s)                                                                                                                                                                                                                                                                                                                                                                                                                                                                                                                                                                                                                                                                                                                                                                                                                                                                                                                                                                                                                                  | IN THE OWNER         | * Provider Type                                                                                                                                                                                                                                                |              |          |      |
| Inpatient/Outpatient or Outpatient Only  * Primary Practice State ③  IL  Additional Practice State(s)                                                                                                                                                                                                                                                                                                                                                                                                                                                                                                                                                                                                                                                                                                                                                                                                                                                                                                                                                                                                                                                    |                      | Nutritionist                                                                                                                                                                                                                                                   | ~            |          |      |
| * Primary Practice State<br>IL<br>Additional Practice State(s)                                                                                                                                                                                                                                                                                                                                                                                                                                                                                                                                                                                                                                                                                                                                                                                                                                                                                                                                                                                                                                                                                           |                      | * Practice Setting ()                                                                                                                                                                                                                                          |              |          |      |
| IL 🖌                                                                                                                                                                                                                                                                                                                                                                                                                                                                                                                                                                                                                                                                                                                                                                                                                                                                                                                                                                                                                                                                                                                                                     |                      | Inpatient/Outpatient or Outpatient Only                                                                                                                                                                                                                        | $\mathbf{v}$ |          |      |
| Additional Practice State(s)                                                                                                                                                                                                                                                                                                                                                                                                                                                                                                                                                                                                                                                                                                                                                                                                                                                                                                                                                                                                                                                                                                                             |                      | * Primary Practice State                                                                                                                                                                                                                                       |              |          |      |
|                                                                                                                                                                                                                                                                                                                                                                                                                                                                                                                                                                                                                                                                                                                                                                                                                                                                                                                                                                                                                                                                                                                                                          |                      | ц 🗸                                                                                                                                                                                                                                                            |              |          |      |
| MD ¥ 🗸                                                                                                                                                                                                                                                                                                                                                                                                                                                                                                                                                                                                                                                                                                                                                                                                                                                                                                                                                                                                                                                                                                                                                   |                      | Additional Practice State(s)                                                                                                                                                                                                                                   |              |          |      |
|                                                                                                                                                                                                                                                                                                                                                                                                                                                                                                                                                                                                                                                                                                                                                                                                                                                                                                                                                                                                                                                                                                                                                          |                      | MD #                                                                                                                                                                                                                                                           | $\checkmark$ |          |      |
|                                                                                                                                                                                                                                                                                                                                                                                                                                                                                                                                                                                                                                                                                                                                                                                                                                                                                                                                                                                                                                                                                                                                                          |                      |                                                                                                                                                                                                                                                                |              |          |      |
|                                                                                                                                                                                                                                                                                                                                                                                                                                                                                                                                                                                                                                                                                                                                                                                                                                                                                                                                                                                                                                                                                                                                                          |                      |                                                                                                                                                                                                                                                                |              |          |      |
|                                                                                                                                                                                                                                                                                                                                                                                                                                                                                                                                                                                                                                                                                                                                                                                                                                                                                                                                                                                                                                                                                                                                                          |                      |                                                                                                                                                                                                                                                                |              |          |      |