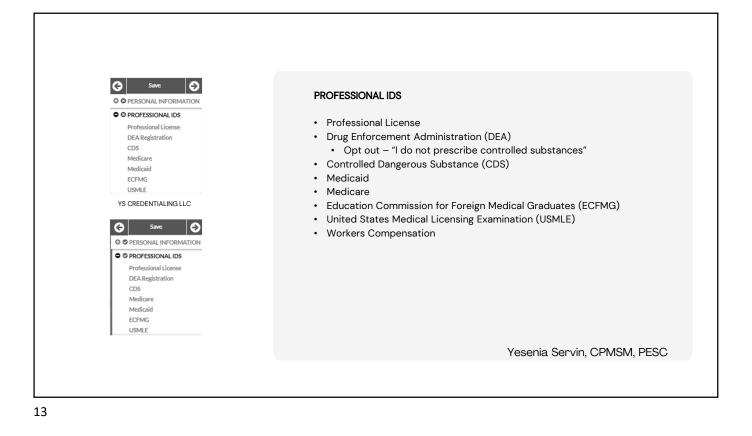

|                      |                                                                                                                                                                                                                                                                |              |          |      |



EDUCATION & PROFESSIONAL TRAINING Add Enter a professional training record Education \* Training Type Education and Professional Training now links to Employment Information Education and other organizations often require Gap Records that explain academic training leave. To
see you time, ProView rrow use completed Education and Professional Training records to automatically
create apprecords in your Employment Information section. × Internship Country State County × United States  $\mathbf{v}$ --Select----Select-- $\mathbf{v}$ \*Please enter at least one education record Add \* Institution/Hospital Name --Select--Other (Not Listed) Education Type Undergraduate
 Professional School @
 Fifth Pathway Affiliated University --Select--Other (Not Listed) Co Email Address United States ×  $\math